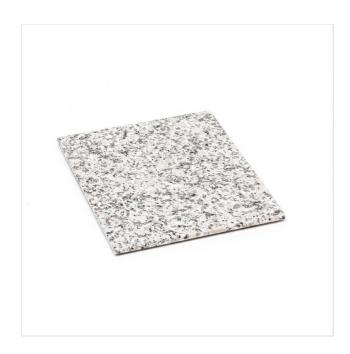

# **FANTASY**

ART. GRANITO CHIARO - FANTASY

**FANTASY GRANIT ELEMENT - BRIGHT COLOR GN 1/2** 

**COMBINABLE PRODUCTS** 

1

26,5x32,5xH 0,8 cm -

GN 1/2

2 kg

✓ Insert made of clear granit "bianco Sardo" High quality

✓ Dimension: GN 1/2

## **MATERIALS**

Shiny granit