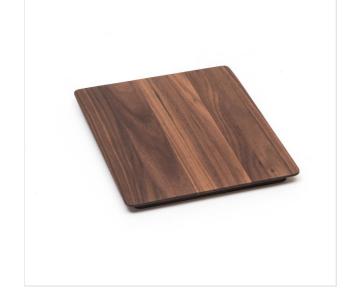

ART. INSERT11 - FANTASY **FANTASY WOODEN ELEMENT GN 1/2** 

### **COMBINABLE PRODUCTS**

26,5x32,5 cm - GN 1/2

✓ Dimension: GN 1/2

✓ Waterproofed with a blend of vegetable oils to avoid absorption

of odors, flavors and stains

# **AVAILABLE COLORS**

✓ Insert made of walnut hardwood

WALNUT

## MATERIALS

American walnut hardwood, Impregnated with vegetable oil

of in

Ze Pé Sas di Giuseppe Zema & Co. via Julius Durst 72/A - I - 39042 Bressanone (BZ) +39 0472 200 334 | buffet@zepe.com | www.zepe.com Page 2/2