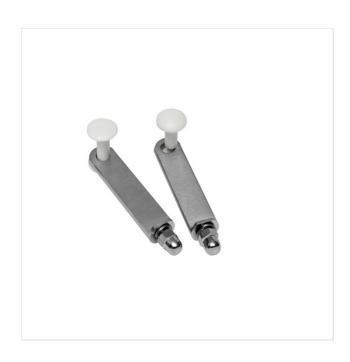

# **FANTASY**

ART. GN FIXING SYSTEM - FANTASY

FANTASY MOUNTING SYSTEM FOR ROLL TOP COVER GN 1/1

**COMBINABLE PRODUCTS** 

- High quality chromed brass fulcrum
- Indestructible and easily disassembled
- Usable with the product CLOCHE GN

### **MATERIALS**

Chrome plated brass