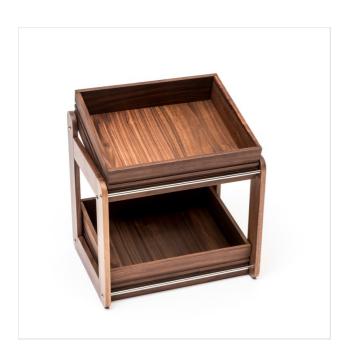

# **FANTASY**

ART. 15A01152 - FANTASY

**FANTASY BREADBOX 2 LEVELS 2XGN 1/2** 

**ACCESSORIES FOR BREAD AND FRUITS** 

€ LxWxH

36,5 x 28,5 x H 40 cm

5 kg

66x46xH37cm

Holding structure made of walnut hardwood 2 boxes GN 1/2 made of oiled walnut hardwood

✓ Disassemblable

# **DESCRIPTION**

Walnut hardwood structure painted with highly resistant, non-toxic acrylic lacquer and satin finish. Walnut hardwood box waterproofed with a blend of vegetable oils to avoid absorption of odors, flavors and stains. Chromed steel horizontal rods.