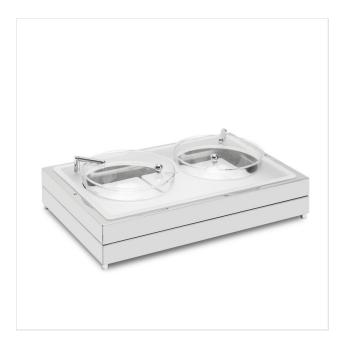

FANTASY INOX SERVICE TRAY | 2 GLASS BOWLS | 2

ART. 18000003 - FANTASY

LIDS | COOL

**BUFFET BOWLS** 

 Elegant base made of two pieces of mirror polished 18/10 stainless steel Insert with lids for two bowls cm
23 for yoghurt, fruit salad and
much more

# DESCRIPTION

Structure composed by two modern and functional pieces of mirror polished 18/10 stainless steel.Satined PMMA insert with holes for two glass bowls diameter 23 cm. 2 transparent PMMA lids chromed brass joints. Chilled with two GN 1/2 ice pack containing non-toxic materials that refrigerate for a max of 7 hours. 2 glass bowls included. High quality product.