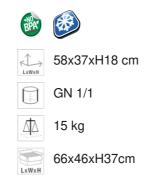

FANTASY INOX SERVICE TRAY | 2 GLASS BOWLS | 2

ART. 18000003 - FANTASY

LIDS | COOL

**BUFFET BOWLS** 

 Elegant base made of two pieces of mirror polished 18/10 stainless steel Insert with lids for two bowls cm
23 for yoghurt, fruit salad and
much more

# DESCRIPTION

Structure composed by two modern and functional pieces of mirror polished 18/10 stainless steel.Satined PMMA insert with holes for two glass bowls diameter 23 cm. 2 transparent PMMA lids chromed brass joints. Chilled with two GN 1/2 ice pack containing non-toxic materials that refrigerate for a max of 7 hours. 2 glass bowls included. High quality product.