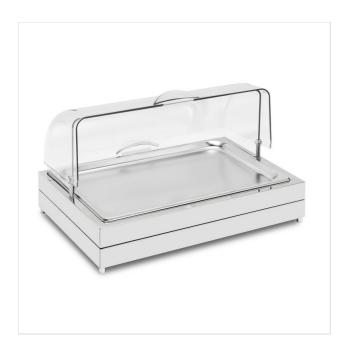

# FANTASY INOX SERVICE TRAY | STAINLESS STEEL | COOL | ROLL TOP COVER

**SERVICE TRAYS - RECTANGULAR AND ROUND** 

58x37xH35 cm

GN 1/1

14 kg

67x46xH48cm

Elegant base made of two pieces of mirror polished 18/10 stainless steel High quality roll top cover GN with integrated handles

✓ GN 1/1 tray made of 18/10 stainless steel

#### **DESCRIPTION**

Structure composed by two modern and functional pieces of mirror polished 18/10 stainless steel. Polished 18/10 stainless steel tray. Roll top cover monoblock . Protection system between roll top cover and metal. easily extractable service tray. Chilled with two GN 1/2 ice pack containing non-toxic materials that refrigerate for a max of 7 hours.