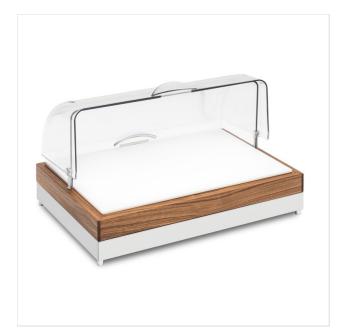

ART. 18000018 - FANTASY

FANTASY INOX-WOOD SERVICE TRAY | PE CUTTING BOARD | COOL | ROLL TOP COVER

#### SERVICE TRAYS - RECTANGULAR AND ROUND

 Elegant base made of two pieces of mirror polished 18/10 stainless steel and walnut hardwood

- High quality roll top cover GN with integrated handles
- Foodsafe polyethylene cutting board GN 1/1

# DESCRIPTION

Structure composed by two modern and functional pieces: .Bottom part made of mirror polished 18/10 stainless steel .Top part made of walnut hardwood painted with highly resistant, non-toxic acrylic lacquer and satin finish. Foodsafe white polyethylene GN 1/1 cutting board. Roll top cover monoblock. Protection system between roll top cover and wood.easily extractable service tray . Chilled with two GN 1/2 ice pack containing non-toxic materials that refrigerate for a max of 7 hours.