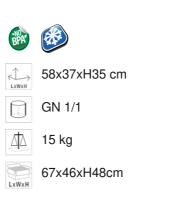

# DESCRIPTION

Structure composed by two modern and functional pieces: .Bottom part made of mirror polished 18/10 stainless steel .Top part made of walnut hardwood painted with highly resistant, non-toxic acrylic lacquer and satin finish. Foodsafe white polyethylene GN 1/1 cutting board. Roll top cover monoblock. Protection system between roll top cover and wood.easily extractable service tray . Chilled with two GN 1/2 ice pack containing non-toxic materials that refrigerate for a max of 7 hours.