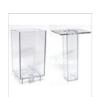

### **SPARE PARTS**

Container and ice tube for rectangular juice dispenser (6I) CONT-ICE01

Black standard faucet RUB-P

Square stainless steel drip plate 13,7 x 13,7 cm 01 RACC

Square stainless steel drip grill 11,2 x 11,2 cm 01 GRI