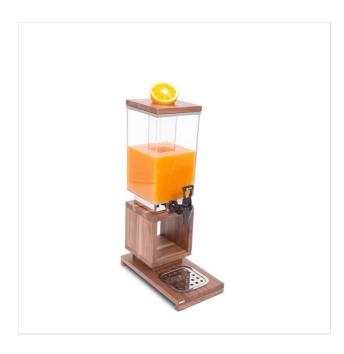

# **NATURE**

ART. 15S00011 - NATURE

**NATURE JUICE DISPENSER (6L)** 

#### **BEVERAGE DISPENSER**

50x47xH32cm

Modern and stable structure made of walnut hardwood

✓ High quality container and ice tube

LxWxH

Declaration of conformity to contact with food - TRITAN: https://www.zepe.com/it/certificati Lid with special food display

# **DESCRIPTION**

Walnut hardwood structure painted with non-toxic and highly resistant acrylic lacquer and satin finish. All metal elements are out of 18/10 stainless steel. Lid with slot for fruit display. Container, 6 liters and ice bucket monobloc manufactured by mold injection with "TRITAN" without glue, bisphenol A free. Inclined bottom and the position of the tap allow for total escape of liquids. Possibility to contain alcoholic drinks up to max 25% vol. Rounded corners for easy and thorough cleaning. Food certified. Non-drip tap - easy to assemble, disassemble and clean. Removable drip tray and grill. Maximum glass height: 18 cm. .