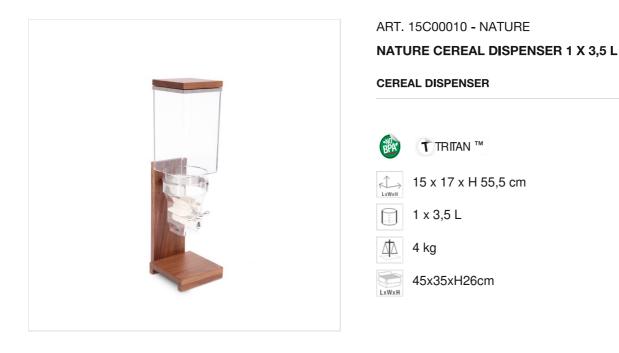

Modern and stable structure made of walnut hardwood Easy portion control system

✓ Simple assembly and disassembly

## DESCRIPTION

Walnut hardwood structure painted with non-toxic and highly resistant acrylic lacquer and satin finish.Tube, 3,5 liters and monobloc cone manufactured by mold injection with "TRITAN " without glue, bisphenol A free. Rubber fans. Functional knob for easy portioning. Food certified tube, cone and fan. Metal elements: 18/10 stainless steel.Maximum cup height: 9 cm.

## MATERIALS

American walnut hardwood , Non-toxic satin acrylic varnish , Plastic TRITAN (foodsafe certified), resistant to 25% of alcohol , Satinated stainless steel 18/10